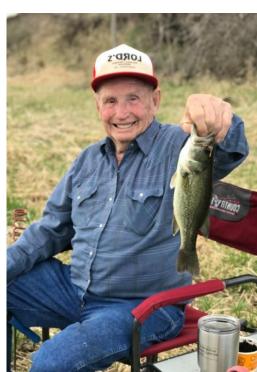

### **OVERVIEW**

- Anglers were asked to share their passion for fishing with another person between April 15 and September 15, 2019.
- Current and lapsed anglers were targeted specifically and asked to pledge to take someone fishing, thereby creating memories and entered to win prizes!
- Those who took the pledge received a pin and sticker.
- Anglers could also submit a fishing photo to win a boat and gift cards, with prizes given out weekly.

## WHO DID YOU TAKE FISHING?

- 53% took their kids
- 27% took grandkids
- 22% took friends
- 17% nieces/nephews
- 12% took a spouse/other
- 4% took a sibling

une 30 · 🕥

Photo Contest Submission