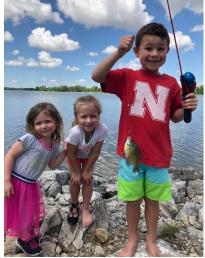

### **OVERVIEW**

- Anglers were asked to share their passion for fishing with another person between April 15 and September 15, 2019.
- Current and lapsed anglers were targeted specifically and asked to pledge to take someone fishing, thereby creating memories and entered to win prizes!
- Those who took the pledge received a pin and sticker.
- Anglers could also submit a fishing photo to win a boat and gift cards, with prizes given out weekly.

## WHO DID YOU TAKE FISHING?

- 53% took their kids
- 27% took grandkids
- 22% took friends
- 17% nieces/nephews
- 12% took a spouse/other
- 4% took a sibling

une 30 · 🕥

Photo Contest Submission