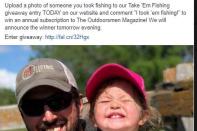

### **OVERVIEW**

- Anglers were asked to share their passion for fishing with another person between April 15 and September 15, 2019.
- Current and lapsed anglers were targeted specifically and asked to pledge to take someone fishing, thereby creating memories and entered to win prizes!
- Those who took the pledge received a pin and sticker.
- Anglers could also submit a fishing photo to win a boat and gift cards, with prizes given out weekly.

#### **RESULTS**

- Social Media Results:
  - o Total Impressions: approximately 4 Million
  - Total Reach: approximately 1.5 Million
  - Total Engagements: approximately 84,000
- Website Visits: approximately 150,000
- 3,796 people pledged to take someone fishing
- 4,270 photo submissions as entries for the boat
- Not all those that took the pledge submitted a photo: off those that pledged, 43% submitted a photo
- Not all those that submitted a photo took the pledge: of those that submitted a photo, 47% of entries took the pledge
- 44% of entries (2,072 people) reported it was their guest's first-time fishing.
- 98% would do the contest again
- 24% bought a permit for their guest