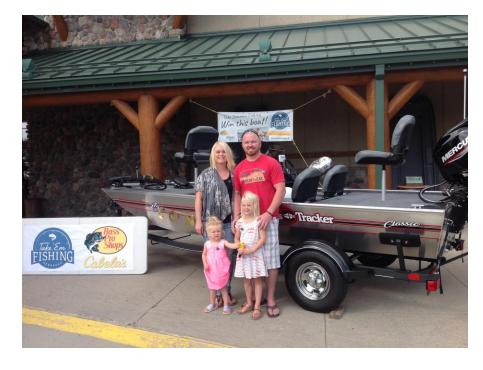

### **OVERVIEW**

- Anglers were asked to share their passion for fishing with another person between April 15 and September 15, 2019.
- Current and lapsed anglers were targeted specifically and asked to pledge to take someone fishing, thereby creating memories and entered to win prizes!
- Those who took the pledge received a pin and sticker.
- Anglers could also submit a fishing photo to win a boat and gift cards, with prizes given out weekly.

#### **RESULTS**

- Social Media Results:
  - o Total Impressions: approximately 4 Million
  - Total Reach: approximately 1.5 Million
  - Total Engagements: approximately 84,000
- Website Visits: approximately 150,000
- 3,796 people pledged to take someone fishing
- 4,270 photo submissions as entries for the boat
- Not all those that took the pledge submitted a photo: off those that pledged, 43% submitted a photo
- Not all those that submitted a photo took the pledge: of those that submitted a photo, 47% of entries took the pledge
- 44% of entries (2,072 people) reported it was their guest's first-time fishing.
- 98% would do the contest again
- 24% bought a permit for their guest