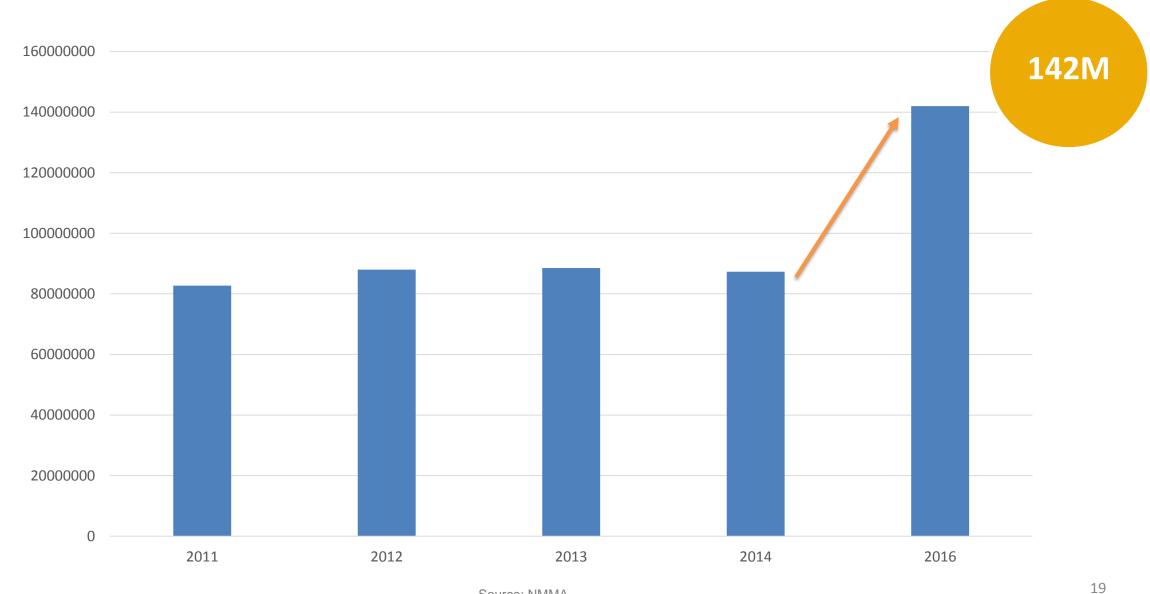

| 2017                                                                    |
|------------------------------------------|-------------------------------------------------------------------------|
| Less than 30% of participants are female | Women (including Moms) play an important role                           |
| 4.9% Hispanics fishing participants      | 8.2% Hispanic fishing participants                                      |
| Adults spend 8 hours a day on screens    | People fitting 22 hours of media into 24-hour day with multiple devices |



### Fishing Participation Up in 2016!

Americans age 16+





Participation up 8.2% in the last 5 years



Participation up nearly 20% in last 10 years



Highest participation # since 1991

### **Boating Participation Strong in Recent Years**



Source: NMMA

## Fishing License Sales Up!



4.26%

increase since 2005

### **Boat Registrations Up!**





Source: USCG

## State Lapsed Angler & Boater Programs



區 766K

licenses



271K

registrations



## **State License & Registration Referrals**



國 3.54M

referrals to state agency license purchase pages



440K

referrals to state agency boat registration pages

\$8<sub>M</sub> in revenue for states

Revenue calculated using 8% conversion rate from RBFF state agency programs, \$23.76 avg. license cost and \$37.42 avg. registration cost.

#### **Education Grants**



# \$330K

granted to state agencies in the last 3 years as part of State R3 Grants

Program

# \$83K

granted to state agencies in the last 2 years as part of George H.W. Bush Vamos A Pescar™ Education Fund

####