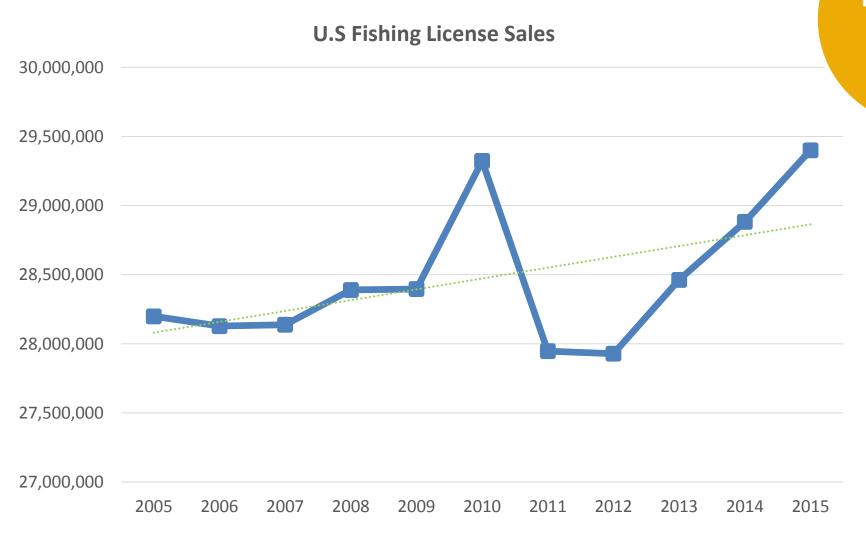

|
|------------------------------------------|-------------------------------------------------------------------------|
| Less than 30% of participants are female | Women (including Moms) play an important role                           |
| 4.9% Hispanics fishing participants      | 8.2% Hispanic fishing participants                                      |
| Adults spend 8 hours a day on screens    | People fitting 22 hours of media into 24-hour day with multiple devices |



### Fishing Participation Up in 2016!

Americans age 16+





Participation up 8.2% in the last 5 years



Participation up nearly 20% in last 10 years



Highest participation # since 1991

### **Boating Participation Strong in Recent Years**



Source: NMMA

## Fishing License Sales Up!



4.26%

increase since 2005

### **Boat Registrations Up!**





Source: USCG

## State Lapsed Angler & Boater Programs



區 766K

licenses



271K

registrations



## **State License & Registration Referrals**



國 3.54M

referrals to state agency license purchase pages



440K

referrals to state agency boat registration pages

\$8<sub>M</sub> in revenue for states

Revenue calculated using 8% conversion rate from RBFF state agency programs, \$23.76 avg. license cost and \$37.42 avg. registration cost.

#### **Education Grants**



# \$330K

granted to state agencies in the last 3 years as part of State R3 Grants

Program

# \$83K

granted to state agencies in the last 2 years as part of George H.W. Bush Vamos A Pescar™ Education Fund

#### **Total Revenue Generated for States**

| PRO