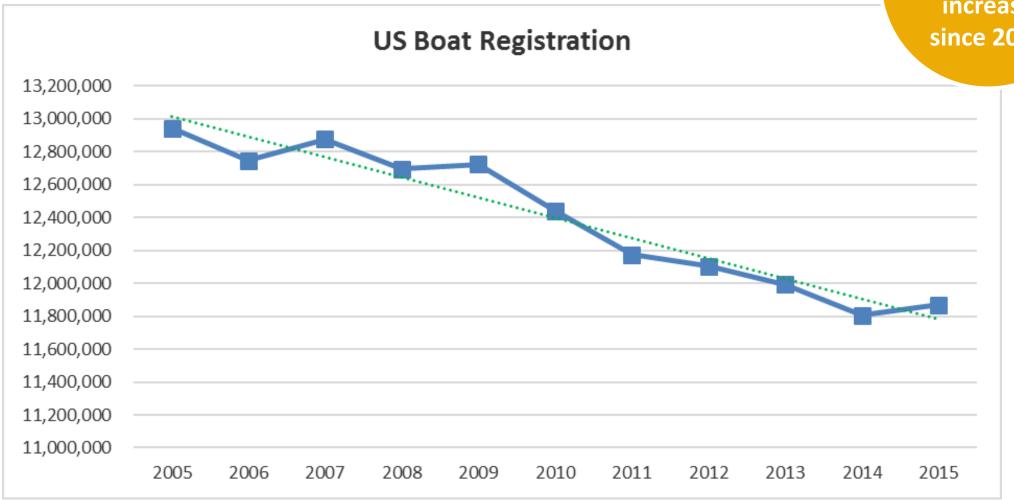

---------|-------------------------------------------------------------------------|
| Less than 30% of participants are female | Women (including Moms) play an important role                           |
| 4.9% Hispanics fishing participants      | 8.2% Hispanic fishing participants                                      |
| Adults spend 8 hours a day on screens    | People fitting 22 hours of media into 24-hour day with multiple devices |



### Fishing Participation Up in 2016!

Americans age 16+





Participation up 8.2% in the last 5 years



Participation up nearly 20% in last 10 years



Highest participation # since 1991

### **Boating Participation Strong in Recent Years**



Source: NMMA

## Fishing License Sales Up!



4.26%

increase since 2005

### **Boat Registrations Up!**





Source: USCG

## State Lapsed Angler & Boater Programs



區 766K

licenses



271K

registrations



## **State License & Registration Referrals**



國 3.54M

referrals to state agency license purchase pages



440K

referrals to state agency boat registration pages

\$8<sub>M</sub> in revenue for states

Revenue calculated using 8% conversion rate from RBFF state agency programs, \$23.76 avg. license cost and \$37.42 avg. registration cost.

#### **Education Grants**



# \$330K

granted to state agencies in the last 3 years as part of State R3 Grants

Program

# \$83K

granted to state agencies in the last 2 years as part of George H.W. Bush Vamos A Pescar™ Education Fund

#### **Total Revenue Generated for States**

| PROGRAM                | DIRECT STATE REVENUE |
|------------------