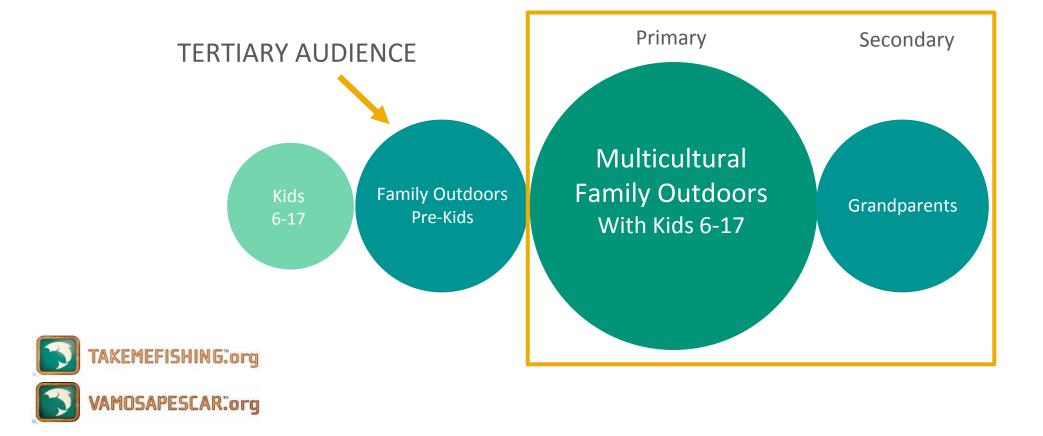

# **Target Audiences**

The Multicultural Family Outdoors and Grandparents audiences present the largest opportunity and, therefore, are at the heart of our creative and media strategies.

### **Multicultural Family Outdoors**

18.2M parent of kids age 6-17

27.9M with spouse

47.4M with kids

### **Grandparents**

8M g/parent kids 18 & under

13.9M w/spouse

Total Market =

61.3M