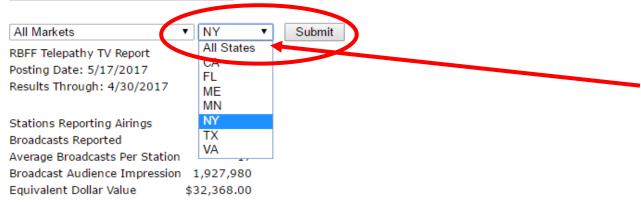

Use this drop down box to find your state and then click the "Submit" button.

If you do not see your state listed, there have been no airings in your state.

Submit changes to database