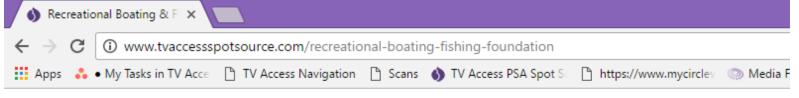

### TV Telepthy State Localized

Once you find your state, click on the video length :60 or :30 and it will begin downloading automatically.