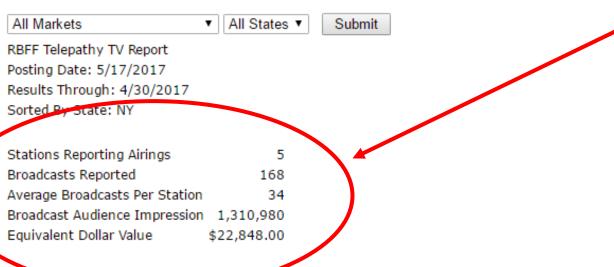

#### View Graph for 'Airings By Network'

All Markets ▼ All States ▼ Submit

RBFF Telepathy TV Report Posting Date: 5/17/2017 Results Through: 4/30/2017

Sorted By State: NY

| Stations Reporting Airings     | 5           |  |
|--------------------------------|-------------|--|
| Broadcasts Reported            | 168         |  |
| Average Broadcasts Per Station | 34          |  |
| Broadcast Audience Impression  | 1,310,980   |  |
| Equivalent Dollar Value        | \$22,848,00 |  |