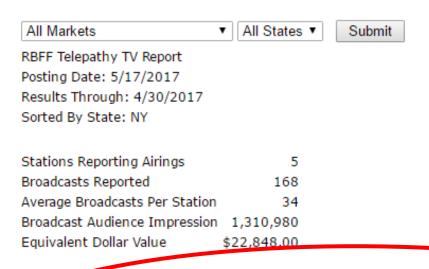

#### View Graph for 'Airings By Network'

All Markets ▼ All States ▼ Submit

RBFF Telepathy TV Report Posting Date: 5/17/2017 Results Through: 4/30/2017

Sorted By State: NY

| Stations Reporting Airings     | 5           |  |
|--------------------------------|-------------|--|
| Broadcasts Reported            | 168         |  |
| Average Broadcasts Per Station | 34          |  |
| Broadcast Audience Impression  | 1,310,980   |  |
| Equivalent Dollar Value        | \$22,848,00 |  |