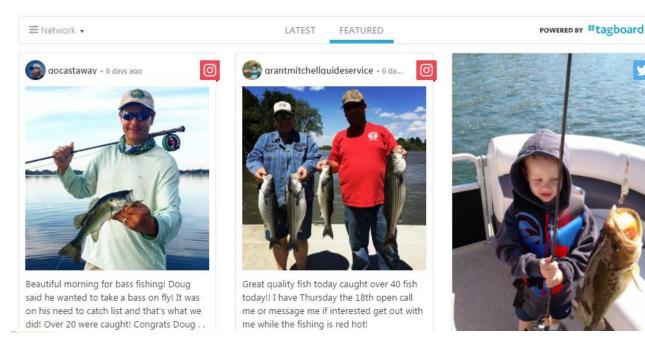

### SHOW US YOUR #FIRSTCATCH

Use the hashtag and follow @take\_me\_fishing to see what others are catching.

Use and promote
 #FirstCatch hashtag in your marketing,
 communications and
 PR efforts

All # mentions
 aggregate to our
 #FirstCatch page on
 TakeMeFishing.org