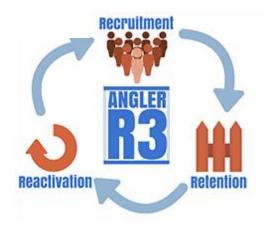

# Strategic Plan Overview | Road to 60 in 60

RBFF, in partnership with the industry, hopes to achieve 60 million fishing participants in 60 months (December 2021).

Utilizing a three-pronged approach – recruitment, retention, reactivation – the industry will work toward achieving 60 in 60.

The *main* focus for Take Me Fishing will be on **Recruitment**, while also working with states and industry on **Retention** and **Reactivation** activities.