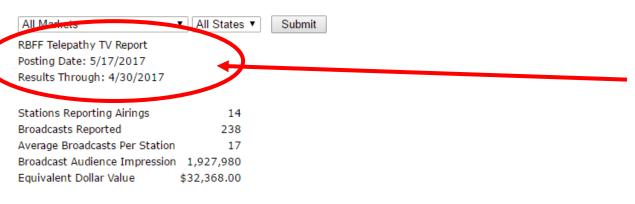

You can see when the report was posted, and when the results are through.

The site is updated on the 15th of the month, and reflects results through the previous month.

Submit changes to database

Choose the correct year link

Stations Reporting Airings 58
Broadcasts Reported 755
Average Broadcast per Station 13

These top links are graphs that breakdown the airings by the different measurements.

These metrics are cumulative for all airings, not state specific.

### RBFF TELEPATHY 2017\_2018

Report Start Date: 4/22/2017 Results Through: 5/15/2017 Stations Reporting Airings: 58 Total Airings Reported: 755 NAB Dollar Value: \$102.680

Save Market Data as .CSV file

### RBFF TELEPATHY 2017\_2018

Report Start Date: 4/22/2017 Results Through: 5/15/2017 Stations Reporting Airings: 58 Total Airings Reported: 755 NAB Dollar Value: \$102,680

Save Market Data as .CSV file

#### RBFF TELEPATHY 2017\_2018

Report Start Date: 4/22/2017 Results Through: 5/15/2017 Stations Reporting Airings: 58 Total Airings Reported: 755 NAB Dollar Value: \$102,680

Save Market Data as .CSV file