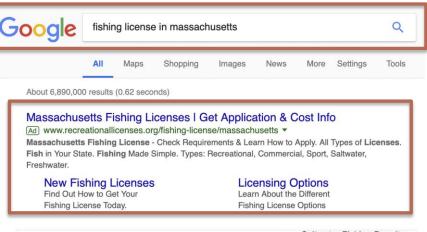

# **Google Search**

- Keywords, pay per click
- Higher on page, message control
- Misleading competitors
- Coordinate with RBFF

The easiest way to buy a Massachusetts fishing license is to purchase one online via MassFishHunt from the Massachusetts Department of Fish and Game. A freshwater fishing license is required for person 15 years of age and older. A saltwater fishing permit is required for persons 16 years of age or older.

About this result

#### Get a Fishing License in Massachusetts I Take Me Fishing

https://www.takemefishing.org/massachusetts/fishing-license/

Feedback

Feedback

#### Buy your freshwater fishing license I Mass.gov

https://www.mass.gov/how-to/buy-your-freshwater-fishing-license 🔻

Use MassFishHunt, official licensing system for Massachusetts, to buy your freshwater fishing license. You need a fishing license before casting your line if ...

#### MassFishHunt: Buy Fishing or Hunting Licenses I Mass.gov

https://www.mass.gov/massfishhunt-buy-fishing-or-hunting-licenses •

Use MassFishHunt, the official online **licensing** and harvest reporting system for **Massachusetts**, to purchase and print saltwater and freshwater **fishing**, hunting, and trapping **licenses**, permits, and stamps, report a harvest, and manage your account. You can purchase **licenses** and permits in person at select locations

Buy your freshwater fishing ... · Get a recreational saltwater ... · Hunting & Fishing