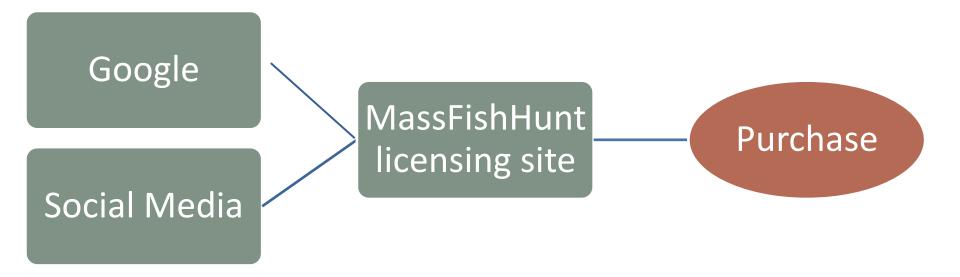

### One barrier: Current licensing site

# **Google Search**

- Keywords, pay per click
- Higher on page, message control
- Misleading competitors
- Coordinate with RBFF

The easiest way to buy a Massachusetts fishing license is to purchase one online via MassFishHunt from the Massachusetts Department of Fish and Game. A freshwater fishing license is required for person 15 years of age and older. A saltwater fishing permit is required for persons 16 years of age or older.

#### Buy your freshwater fishing license I Mass.gov

https://www.mass.gov/how-to/buy-your-freshwater-fishing-license 🔻

Use MassFishHunt, official licensing system for Massachusetts, to buy your freshwater fishing license. You need a fishing license before casting your line if ...

#### MassFishHunt: Buy Fishing or Hunting Licenses I Mass.gov

https://www.mass.gov/massfishhunt-buy-fishing-or-hunting-licenses •

Use MassFishHunt, the official online **licensing** and harvest reporting system for **Massachusetts**, to purchase and print saltwater and freshwater **fishing**, hunting, and trapping **licenses**, permits, and stamps, report a harvest, and manage your account. You can purchase **licenses** and permits in person at select locations