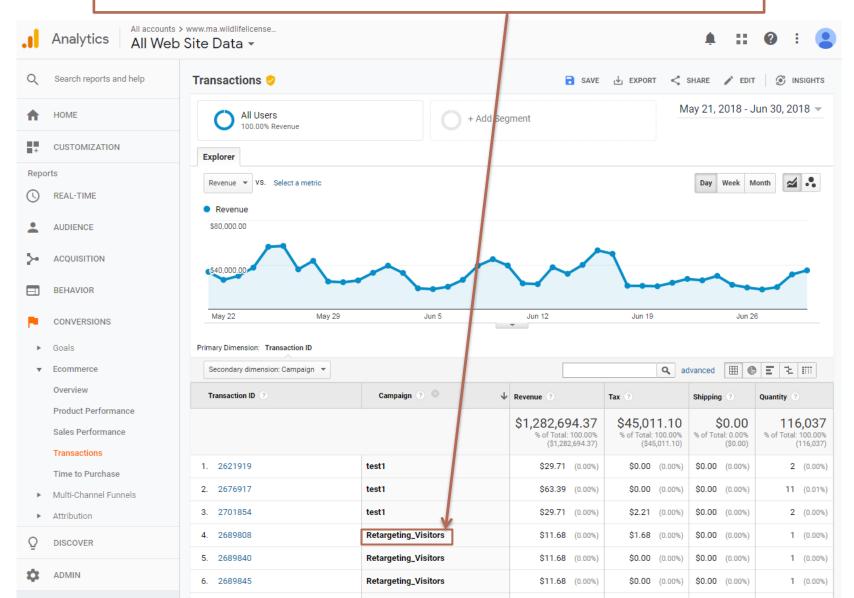

# Google Analytics: E-commerce Tracking

- Free tool in GA designed for commerce sites
- Aspira placed E-commerce code in license site, toggled on in GA
- Additional metrics in GA reporting
  - Revenue, transactions, products
  - Transaction ID

# Tracking: UTM code

Link extension that helps track campaigns

Regular link: www.mass.gov/go-fish

UTM link: www.mass.gov/go-fish?utm\_source=google&

utm\_medium=cpc&utm\_campaign=conversion

- Shows where customers came from in E-commerce reports
- Digital ads, links on campaign pages

### **UTM** codes are tracked in Google Analytics

https://www.mass.gov/go-fish?utm\_source=Google&utm\_medium=CPC&utm\_campaign=Retargeting\_Visitors