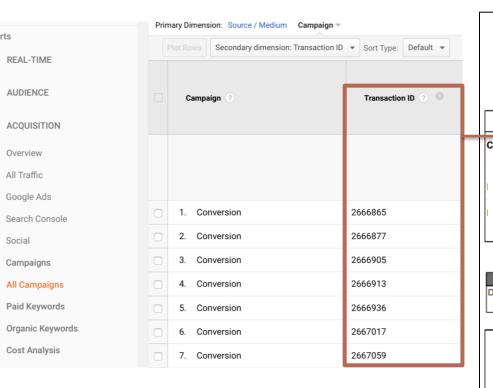

### **Making the Connection**

**E-Commerce**Transaction ID
Campaign Source

Customer Database
Transaction ID
Unique Customer ID

#### Group results by campaign:

- Age, gender, location
- Customer avidity (lapsed v. new)
- Products