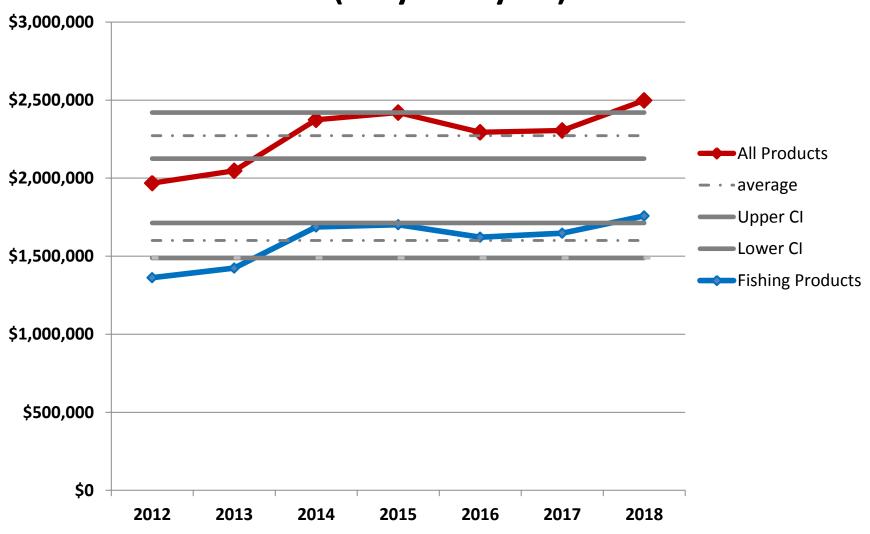

### Sales During Campaign Period

(May 1-July 31)

#### Revenue

#### **Direct**

- **Google:** \$179,096 (8,702 transactions)
- Social media: \$10,165 (377 transactions)

\$189,261

#### **Conversion window**

14,826 — 24,440 transactions

\$305,119 — \$564,313