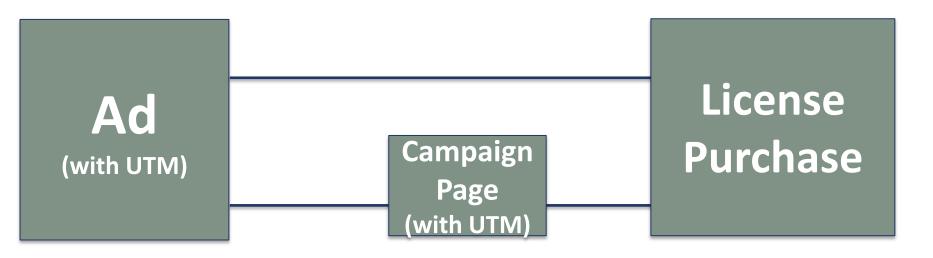

# Tracking: UTM code

Link extension that helps track campaigns

Regular link: www.mass.gov/go-fish

UTM link: www.mass.gov/go-fish?utm\_source=google&

utm\_medium=cpc&utm\_campaign=conversion

- Shows where customers came from in E-commerce reports
- Digital ads, links on campaign pages

### **UTM** codes are tracked in Google Analytics

https://www.mass.gov/go-fish?utm\_source=Google&utm\_medium=CPC&utm\_campaign=Retargeting\_Visitors