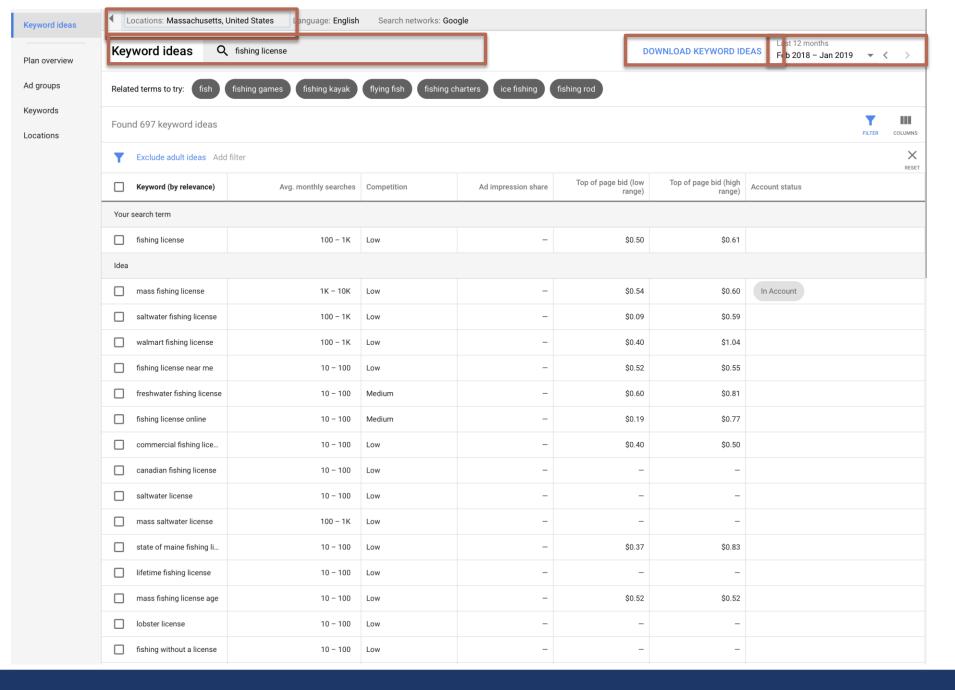

#### MassFishHunt: Buy Fishing or Hunting Licenses I Mass.gov

https://www.mass.gov/massfishhunt-buy-fishing-or-hunting-licenses •

Use MassFishHunt, the official online **licensing** and harvest reporting system for **Massachusetts**, to purchase and print saltwater and freshwater **fishing**, hunting, and trapping **licenses**, permits, and stamps, report a harvest, and manage your account. You can purchase **licenses** and permits in person at select locations

Buy your freshwater fishing ... · Get a recreational saltwater ... · Hunting & Fishing



# **Google Ads**

- Higher quality ads → lower costs, better ad positions
  - Keywords, ad copy
  - Quality, relevant user experience
- Selecting keywords
  - Research
  - Monitor and adjust

# Selecting Keywords: Google Keyword Planner







# Ad Copy

#### <u>MassFishHunt</u>

Official Online Licensing

[Ad] ma.wildlifelicense.com

2018 Licenses Available-Purchase Your MA Fishing License And Get Fishing Today!

- Relevant message
- "Official"
- Renew

#### Ready To Start Fishing? 2018 MA Fishing Licenses

Ad ma.wildlifelicense.com

Online Licensing Available With The Official Site Of The Commonwealth Of MA!

#### Massachusett Fishing Licenses

#### The Official MA Registry

Ad ma.wildlifelicense.com

Get Your 2018 MA Fishing License. Quick & Easy Mobile Access. Start Fishing Today!

#### It's Time To Start Fishing 2018 Fishing License Renewals

(Ad) ma.wildlifelicense.com

Renew Your Massachusetts Freshwater Fishing License And Start Fishing Today!

### Renew Your Fishing License The Official MA Registry

Ad ma.wildlifeli