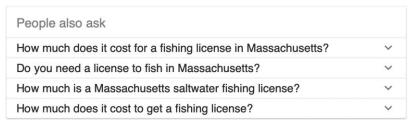

# **Google Search**

- Keywords, pay per click
- Higher on page, message control
- Misleading competitors
- Coordinate with RBFF

The easiest way to buy a Massachusetts fishing license is to purchase one online via MassFishHunt from the Massachusetts Department of Fish and Game. A freshwater fishing license is required for person 15 years of age and older. A saltwater fishing permit is required for persons 16 years of age or older.

About this result

#### Get a Fishing License in Massachusetts I Take Me Fishing

https://www.takemefishing.org/massachusetts/fishing-license/

Feedback

Feedback

#### Buy your freshwater fishing license I Mass.gov

https://www.mass.gov/how-to/buy-your-freshwater-fishing-license 🔻

Use MassFishHunt, official licensing system for Massachusetts, to buy your freshwater fishing license. You need a fishing license before casting your line if ...

#### MassFishHunt: Buy Fishing or Hunting Licenses I Mass.gov

https://www.mass.gov/massfishhunt-buy-fishing-or-hunting-licenses •

Use MassFishHunt, the official online **licensing** and harvest reporting system for **Massachusetts**, to purchase and print saltwater and freshwater **fishing**, hunting, and trapping **licenses**, permits, and stamps, report a harvest, and manage your account. You can purchase **licenses** and permits in person at select locations

Buy your freshwater fishing ... · Get a recreational saltwater ... · Hunting & Fishing