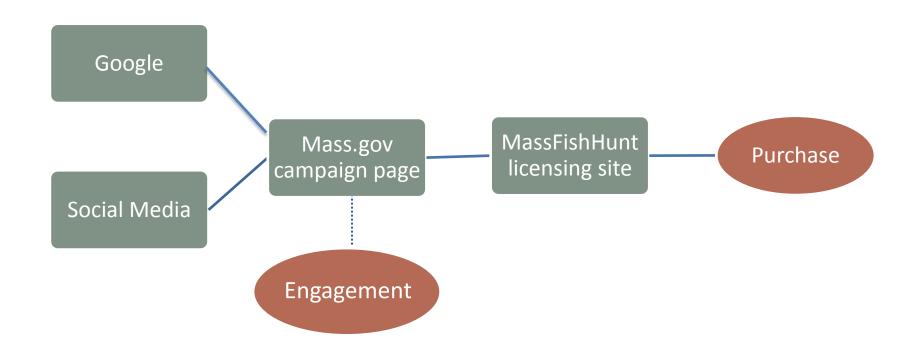

# **New Anglers**

- Sent to Mass.gov campaign pages
- Beginner in mind
- Strong call to action to buy

### Get started fishing

With a few pointers and some simple equipment, you can be ready to go fishing!

#### Buy your Official Massachusetts Fishing License HERE

Get your fishing license today and start your adventure at one of the dozens of incredible Massachusetts fishing destinations!

Buy your fishing license now