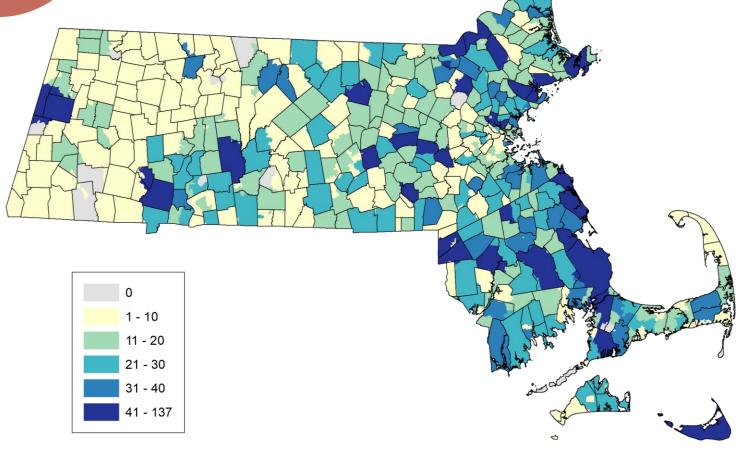

305,119 — \$564,313

### Sales During Campaign Period

(May 1-July 31)





## **Results: Highlights**

#### **Social Media:**

- 2.54M ad views, 438K people reached
- 67K clicks to website
- ↓ cost per landing page view 74% from 2017

#### **Google Search:**

- 25K clicks to website
- 60% of clicks purchased
- ↓ cost per click 30% from 2017



# Direct Transactions: Demographics

|                          | Age | % Residents | % Female |
|--------------------------|-----|-------------|----------|
| <b>Typical MA Angler</b> | 46  | 85%         | 15%      |
| <b>Google Search</b>     | 44  | 84%         | 14%      |
| Social Media             | 49  | 99%         | 12%      |

31% of customers who purchased from ads about learn to fish events were women



## Direct Transactions: Location





# **Direct Transactions: Avidity**

|                      | New | Active | Lapsed |
|----------------------|-----|--------|--------|
| <b>Google Search</b> | 24% | 57%    | 19%    |
| Social Media         | 13% | 60%    | 27%    |



# **Conversion Rate by Device**

| Device  | <b>Conversion rate</b> | Users  |
|---------|------------------------|--------|
| Desktop | 62%                    | 10,971 |
| Tablet  | 37%                    | 1,780  |
| Mobile  | 27%                    | 18,140 |

### **Lessons Learned**

- Use customer data to target audiences
- Develop ads with audience and goal in mind
- Test, monitor, and adapt in real-time
- Dedicated staff
- Update privacy policy
- Quantify return on investment

#### Resources

- Bounteous training (Google Analytics, Ads, Tag Manager