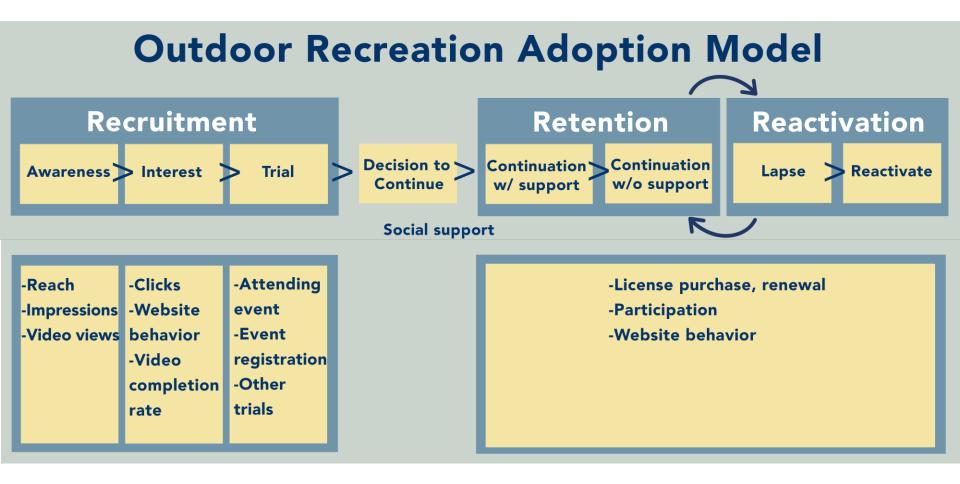

### **Retention and Reactivation**

**Email and Postcard** Cost effective, many purchases, significant lift

### Recruitment

**Banner Display & Video** High cost, many impressions, few purchases

FacebookCost effective, many impressions, few purchases

**Google Search** Cost effective, many purchases

Total: 11.8M impressions; 3,083 transactions

## Heading into 2018

- Improve user tracking, determine ROI
- Improve ability to target specific audiences
- Craft meaningful messages to each audience

# Heading into 2018

- Google Analytics training
- Awarded another RBFF R3 Grant to improve tracking
- Hired local marketing firm
- Developed 2018 strategy
  - Evaluation of 2017 campaign, recommendations
  - New HD Coordinator provided customer trends