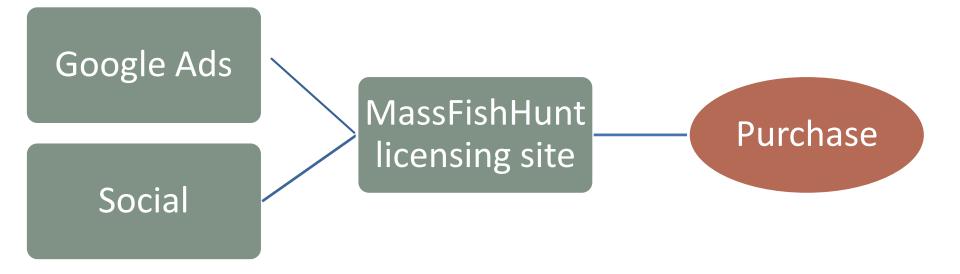

## Tracking: UTM code

• Link extension that helps track campaigns

https://www.mass.gov/go-fish?utm\_source=google& utm\_medium=cpc&utm\_campaign=Conversion

- Shows where customers came from in Ecommerce reports
- Digital ads, links on campaign pages

#### **UTM codes are tracked in Google Analytics**

https://www.mass.gov/go-fish?utm\_source=Google& utm\_medium=CPC&utm\_campaign=Retargeting\_Visitors

| .1           | A 1 1*                  | www.ma.wildlifelicense<br>Site Data ▼ |                      |                                       |                                    | <b>.</b> ::                        | 0 : 🤮                                 |
|--------------|-------------------------|---------------------------------------|----------------------|---------------------------------------|------------------------------------|------------------------------------|---------------------------------------|
| Q            | Search reports and help | Transactions 🤣                        |                      | SAVE                                  | ⊎ EXPORT <                         | SHARE 🎤 EDIT                       | INSIGHTS                              |
| A            | HOME                    | All Users<br>100.00% Revenue          | 0+/                  | Add Segment                           | M                                  | ay 21, 2018 - J                    | un 30, 2018 👻                         |
| <b>■ ■</b> + | CUSTOMIZATION           | Explorer                              |                      |                                       |                                    |                                    |                                       |
| Repo         | irts                    |                                       |                      | 1                                     |                                    |                                    |                                       |
| (            | REAL-TIME               | Revenue VS. Select a metric           |                      |                                       |                                    | Day Week M                         | lonth                                 |
| :            | AUDIENCE                | \$80,000.00                           |                      |                                       |                                    |                                    |                                       |
| $\succ$      | ACQUISITION             | \$40,000.00                           |                      |                                       |                                    |                                    |                                       |
|              | BEHAVIOR                |                                       |                      | $\checkmark$                          |                                    |                                    |                                       |
|              | CONVERSIONS             | May 22 May 29                         | Jun 5                | Jun 12                                | Jun 19                             | Jun 2                              | 6                                     |
| ►            | Goals                   | Primary Dimension: Transaction ID     |                      |                                       |                                    |                                    |                                       |
| •            | Ecommerce               | Secondary dimension: Campaign 🔻       |                      |                                       | Q ac                               | dvanced 🔳 C                        |                                       |
|              | Overview                | Transaction ID                        | Campaign 🥐 🔍         | ↓ Revenue ⑦                           | Tax ?                              | Shipping ?                         | Quantity ?                            |
|              | Product Performance     |                                       |                      |                                       |                                    |                                    |                                       |
|              | Sales Performance       |                                       |                      | \$1,282,694.37<br>% of Total: 100.00% | \$45,011.10<br>% of Total: 100.00% | <b>\$0.00</b><br>% of Total: 0.00% | <b>116,037</b><br>% of Total: 100.00% |
|              | Transactions            |                                       |                      | (\$1,282,694.37)                      | (\$45,011.10)                      | (\$0.00)                           | (116,037)                             |
|              | Time to Purchase        | 1. 2621919                            | test1                | \$29.71 (0.00%)                       | \$0.00 (0.00%)                     | \$0.00 (0.00%)                     | 2 (0.00%)                             |
|              |                         | 2. 2676917                            | test1                | \$63.39 (0.00%)                       | \$0.00 (0.00%)                     | \$0.00 (0.00%)                     | <b>11</b> (0.01%)                     |
|              | Multi-Channel Funnels   | 3. 2701854                            | test1                | \$29.71 (0.00%)                       | \$2.21 (0.00%)                     | \$0.00 (0.00%)                     | 2 (0.00%)                             |
| •            | Attribution             |                                       | ¥                    |                                       |                                    |                                    |                                       |
| Q            | DISCOVER                | 4. 2689808                            | Retargeting_Visitors | \$11.68 (0.00%)                       | \$1.68 (0.00%)                     | \$0.00 (0.00%)                     | 1 (0.00%)                             |
| -            |                         | 5. 2689840                            | Retargeting_Visitors | \$11.68 (0.00%)                       | <b>\$0.00</b> (0.00%)              | <b>\$0.00</b> (0.00%)              | <b>1</b> (0.00%)                      |
| \$           | ADMIN                   | 6. 2689845                            | Retargeting_Visitors | \$11.68 (0.00%)                       | \$0.00 (0.00%)                     | \$0.00 (0.00%)                     | 1 (0.00%)                             |
|              |                         |                                       |                      |                                       |                                    |                                    |                                       |

## **Making the Connection**

**E-Commerce** Transaction ID Campaign Source

**Customer Database** Transaction ID Unique Customer ID

Group results by campaign:

- Age, gender, location
- Customer avidity (lapsed v. new)
- Products