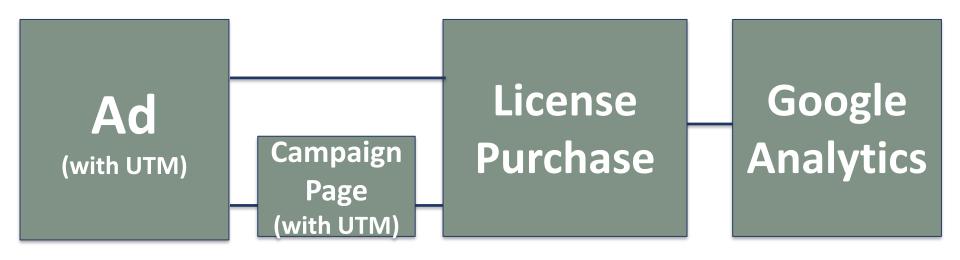

## Tracking: UTM code

• Link extension that helps track campaigns

https://www.mass.gov/go-fish?utm\_source=google& utm\_medium=cpc&utm\_campaign=Conversion

- Shows where customers came from in Ecommerce reports
- Digital ads, links on campaign pages

#### **UTM codes are tracked in Google Analytics**

https://www.mass.gov/go-fish?utm\_source=Google& utm\_medium=CPC&utm\_campaign=Retargeting\_Visitors

| .1           | A 1 1*                  | www.ma.wildlifelicense<br>Site Data ▼ |                      |                                       |                                    | <b>.</b> ::                        | 0 : 🤮                                 |
|--------------|-------------------------|---------------------------------------|----------------------|---------------------------------------|------------------------------------|------------------------------------|---------------------------------------|
| Q            | Search reports and help | Transactions 🤣                        |                      | SAVE                                  | ⊎ EXPORT <                         | SHARE 🎤 EDIT                       | INSIGHTS                              |
| A            | HOME                    | All Users<br>100.00% Revenue          | 0+/                  | Add Segment                           | M                                  | ay 21, 2018 - J                    | un 30, 2018 👻                         |
| <b>■ ■</b> + | CUSTOMIZATION           | Explorer                              |                      |                                       |                                    |                                    |                                       |
| Repo         | irts                    |                                       |                      | 1                                     |                                    |                                    |                                       |
| (            | REAL-TIME               | Revenue VS. Select a metric           |                      |                                       |                                    | Day Week M                         | lonth                                 |
| :            | AUDIENCE                | \$80,000.00                           |                      |                                       |                                    |                                    |                                       |
| $\succ$      | ACQUISITION             | \$40,000.00                           |                      |                                       |                                    |                                    |                                       |
|              | BEHAVIOR                |                                       |                      | $\checkmark$                          |                                    |                                    |                                       |
|              | CONVERSIONS             | May 22 May 29                         | Jun 5                | Jun 12                                | Jun 19                             | Jun 2                              | 6                                     |
| ►            | Goals                   | Primary Dimension: Transaction ID     |                      |                                       |                                    |                                    |                                       |
| •            | Ecommerce               | Secondary dimension: Campaign 🔻       |                      |                                       | Q ac                               | dvanced 🔳 C                        |                                       |
|              | Overview                | Transaction ID                        | Campaign 🥐 🔍         | ↓ Revenue ⑦                           | Tax ?                              | Shipping ?                         | Quantity ?                            |
|              | Product Performance     |                                       |                      |                                       |                                    |                                    |                                       |
|              | Sales Performance       |                                       |                      | \$1,282,694.37<br>% of Total: 100.00% | \$45,011.10<br>% of Total: 100.00% | <b>\$0.00</b><br>% of Total: 0.00% | <b>116,037</b><br>% of Total: 100.00% |
|              | Transactions            |                                       |                      | (\$1,282,694.37)                      | (\$45,011.10)                      | (\$0.00)                           | (116,037)                             |
|              | Time to Purchase        | 1. 2621919                            | test1                | \$29.71 (0.00%)                       | \$0.00 (0.00%)                     | \$0.00 (0.00%)                     | 2 (0.00%)                             |
|              |                         | 2. 2676917                            | test1                | \$63.39 (0.00%)                       | \$0.00 (0.00%)                     | \$0.00 (0.00%)                     | <b>11</b> (0.01%)                     |
|              | Multi-Channel Funnels   | 3. 2701854                            | test1                | \$29.71 (0.00%)                       | \$2.21 (0.00%)                     | \$0.00 (0.00%)                     | 2 (0.00%)                             |
| •            | Attribution             |                                       | ¥                    |                                       |                                    |                                    |                                       |
| Q            | DISCOVER                | 4. 2689808                            | Retargeting_Visitors | \$11.68 (0.00%)                       | \$1.68 (0.00%)                     | \$0.00 (0.00%)                     | 1 (0.00%)                             |
| -            |                         | 5. 2689840                            | Retargeting_Visitors | \$11.68 (0.00%)                       | <b>\$0.00</b> (0.00%)              | <b>\$0.00</b> (0.00%)              | <b>1</b> (0.00%)                      |
| \$           | ADMIN                   | 6. 2689845                            | Retargeting_Visitors | \$11.68 (0.00%)                       | \$0.00 (0.00%)                     | \$0.00 (0.00%)                     | 1 (0.00%)                             |
|              |                         |                                       |                      |                                       |                                    |                                    |                                       |