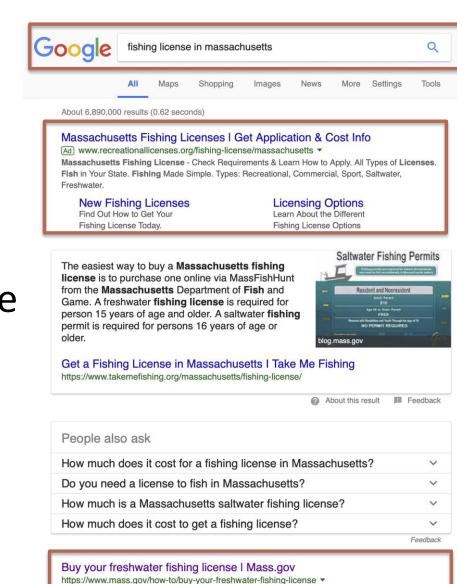

## **Google Search**

- Keywords, pay per click
- Higher on page, message control
- Misleading competitors
- Coordinate with RBFF

Use MassFishHunt, official licensing system for Massachusetts, to buy your freshwater fishing license. You need a fishing license before casting your line if ...

#### MassFishHunt: Buy Fishing or Hunting Licenses I Mass.gov https://www.mass.gov/massfishhunt-buy-fishing-or-hunting-licenses \*

Use MassFishHunt, the official online **licensing** and harvest reporting system for **Massachusetts**, to purchase and print saltwater and freshwater **fishing**, hunting, and trapping **licenses**, permits, and stamps, report a harvest, and manage your account. You can purchase **licenses** and permits in person at select locations.

Buy your freshwater fishing ... · Get a recreational saltwater ... · Hunting & Fishing