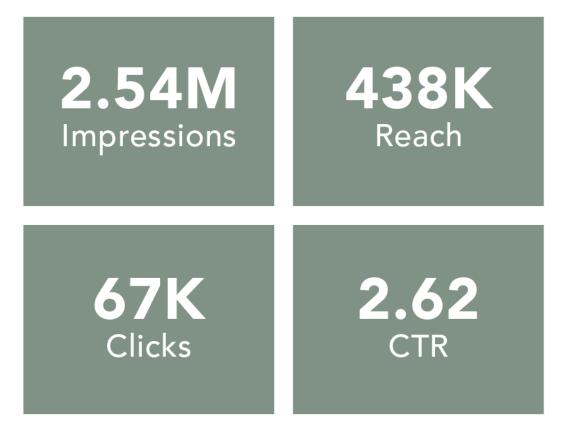

### Recruitment

**Banner Display & Video** High cost, many impressions, few purchases

FacebookCost effective, many impressions, few purchases

**Google Search** Cost effective, many purchases

Total: 11.8M impressions; 3,083 transactions