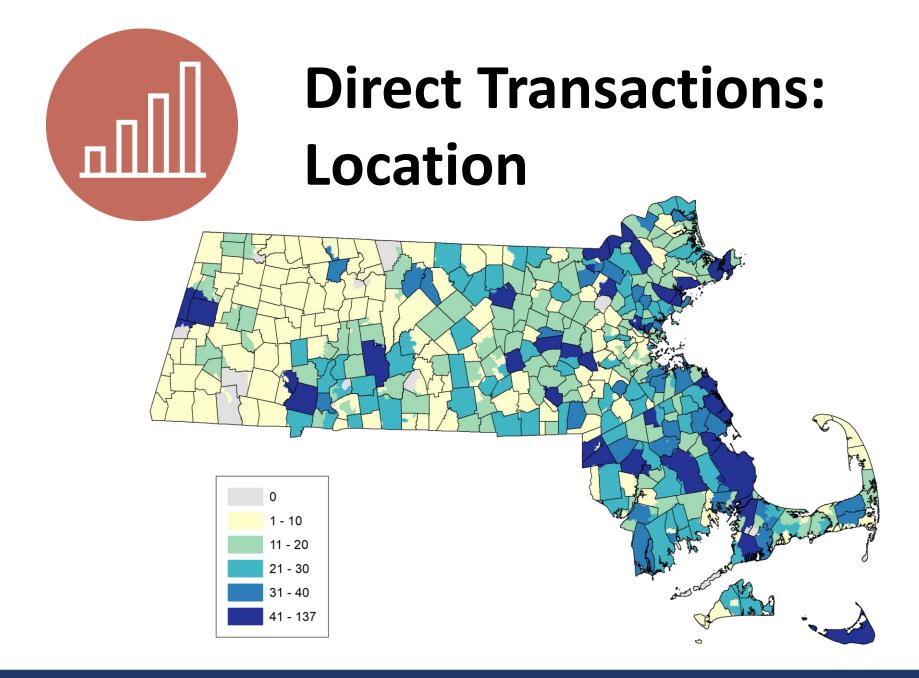

## Tracking: Direct transactions

# Tracking: Direct transactions

- Clicked ad, immediately purchased in <u>one session</u>
- Shows in Google Analytics/E-commerce

   Transaction ID details
- Unique transaction, attributed to only one ad