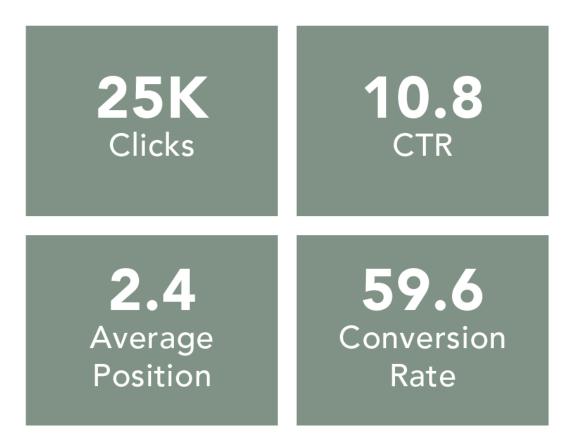

dow

- Tracking pixels
  - FB: 7 days after view, 28 days after click
  - Google: 30 days after click
- # Confirmation page visits on ad dashboard
   Not tracked through UTM/ E-commerce
- FB and Google dashboards can both take credit



### Results



## Results: Transactions

### Direct

- **Google:** 8,702
- Social media: 377

TOTAL: 9,079 transactions

**Conversion window** 

- **Google:** 14,826
- Social media: 9,614
   TOTAL: 14,826 24,440 transactions



### Direct

- Google: \$179,096 (8,702 transactions)
- Social media: \$10,165 (377 transactions)
   \$189,261

**Conversion window** 

• 14,826 — 24,440 transactions

### Sales During Campaign Period (May 1-July 31)





## **Results: Social Media**



Decreased cost per landing page view 74% from 2017



## **Results: Google Ads**



Decreased average cost per click 30% from 2017



# Direct Transactions: Demographics

|                          | Age | % Residents | % Female |
|--------------------------|-----|-------------|----------|
| <b>Typical MA Angler</b> | 46  | 85%         | 15%      |
| Google Search            | 44  | 84%         | 14%      |
| Social Media             | 49  | 99%         | 12%      |

31% of customers who purchased from ads about learn to fish events were women





# Direct Transactions: Avidity

|               | New | Active | Lapsed |
|---------------|-----|--------|--------|
| Google Search | 24% | 57%    | 19%    |
| Social Media  | 13% | 60%    | 27%    |



# **Conversion Rate by Device**

| Device  | <b>Conversion rate</b> | Users  |
|---------|------------------------|--------|